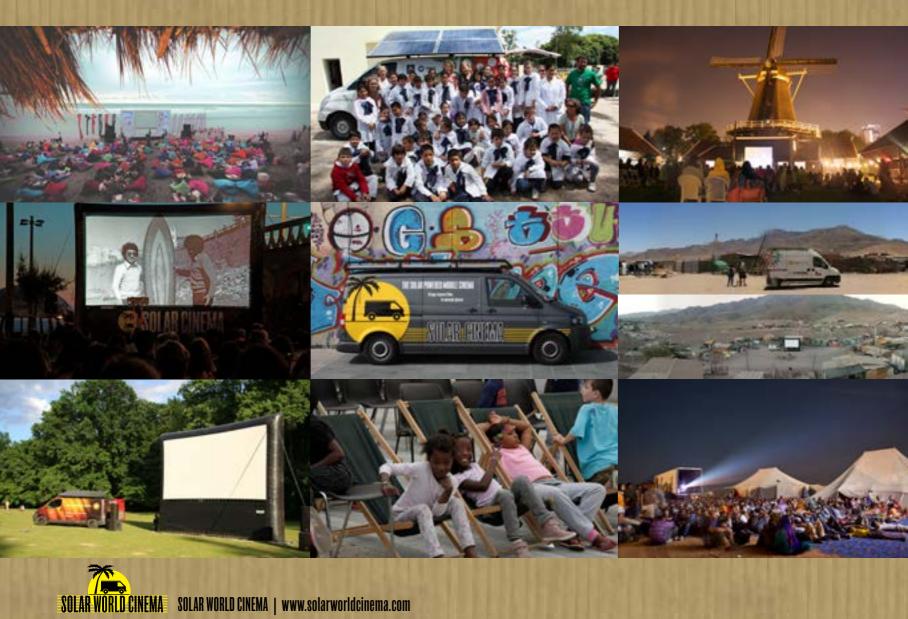

The cinematic experience is an important characteristic of our work. Therefor we work with high quality screening and sound equipment. We work with equipment that has the advantage of being highly mobile, easy to set up and has the capacity to serve for massive exhibitions in the open air. All equipment is especially selected with a low power usage.

We use different screens, in various sizes, both structural as inflatable ones, projectors of 5.500 ANSI lumens or more (HD),

Blu-ray and digital projection software. Our solar system: during the day sunlight is being captured and it is transformed into projection light at night. Our solar system produces enough energy for multiple film screenings. All systems are custom made. No additional energy source is needed. This makes us highly mobile and completely independent.