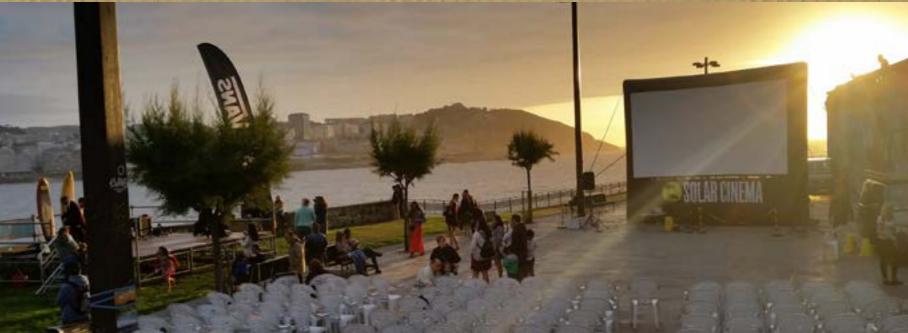

## SOLAR WORLD CINEMA

THE SOLAR POWERED MOBILE CINEMA BRINGS UNSEEN FILMS TO UNUSUAL PLACES

Solar World Cinema is an international network of solar powered mobile cinemas. All the projection equipment (inflatable screen, sound and projector) is 100% powered by solar energy. Each Solar Cinema performs an itinerant tour of educational workshops and free film screenings in cities and towns in different parts of the world. Solar World Cinema is based in the Netherlands and founder of the network of solar powered mobile cinema's around the world.

Our goal is to democratize the access to cinema, creating a special platform to screen films with social matters for free. Turning public spaces into self sustainable open-air cinemas. Solar Cinema brings unseen films to unusual places.

We use different screens, in various sizes, both structural as inflatable ones, projectors of 5.500 ANSI lumens or more (HD),

Blu-ray and digital projection software. Our solar system: during the day sunlight is being captured and it is transformed into projection light at night. Our solar system produces enough energy for multiple film screenings. All systems are custom made. No additional energy source is needed. This makes us highly mobile and completely independent.