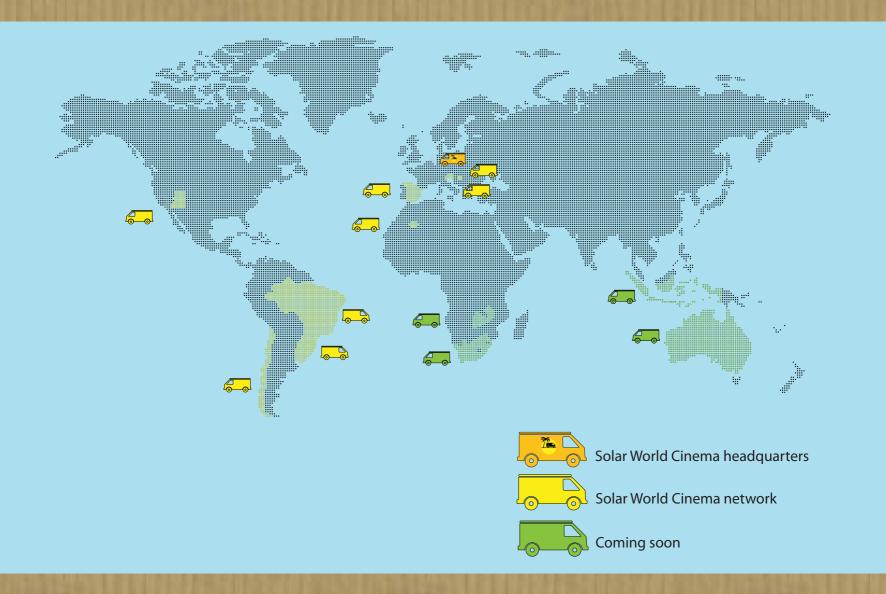

## SOLAR WORLD CINEMA

THE SOLAR POWERED MOBILE CINEMA BRINGS UNSEEN FILMS TO UNUSUAL PLACES

Solar World Cinema is an international network of solar powered mobile cinemas. All the projection equipment (inflatable screen, sound and projector) is 100% powered by solar energy. Each Solar Cinema performs an itinerant tour of educational workshops and free film screenings in cities and towns in different parts of the world. Solar World Cinema is based in the Netherlands and founder of the network of solar powered mobile cinema's around the world.